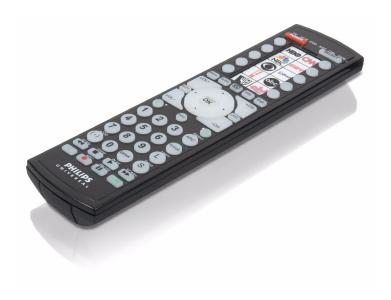

Philips Universal Remote Control

**I**con

SRU4106

# Sticker icon remote control

## Satellite and cable keys

6 device universal remote with ten sticker channel icons for easy channel access. Keypad lay out is set up for advanced access to cable and satellite set top boxes.

#### 6in I remote control

Replace a table full of remote controls with one robust unit that'll operate your TV, VCR, satellite receiver, digital or cable set-top box (STB), DVD, CD player and amplifier/ receiver regardless of the brand or model.